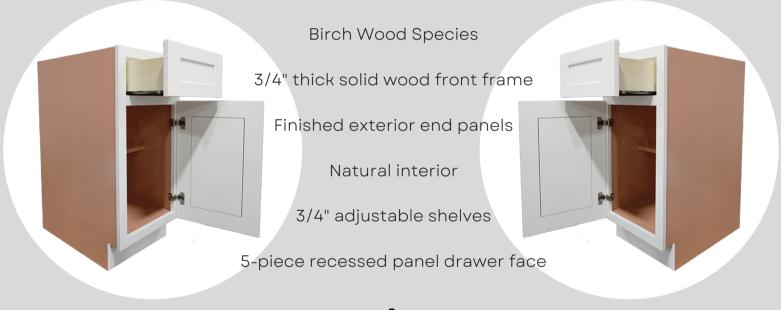

### **Our Box Options**

BRNO provides two different box constructions that best fits your budgets while still providing top qualities that satisfies our customers. Both Box A & B include:

# **Box A Construction**

(BRNO Series) Plywood - layers of wood veneer glued together, alternating the grain of the wood for stability 3/4" thick solid fully overlay wood door 1/2" plywood box construction (Half dovetailed into front frame) Soft-close fully concealed hinges 5/8" dovetail wood drawer box Under mount full extesion soft-close drawer glides